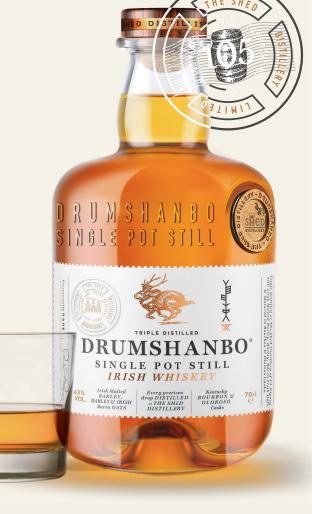

**DRUMSHANBO** 

SINGLE POT STILL IRISH WHISKEY

Triple Distilled from Malted Irish Barley, Un-malted Irish Barley and Irish Barra Oats.

Aged in Kentucky Bourbon & Sherry Oloroso casks.

Head Distiller, Brian Taft.

NON-CHILL FILTERED • NO COLOUR ADDED • 43% ABV

drop DISTILLED BOURBON &

AGED IN KENTUCKY
BOURBON & SHERRY OLOROSO CASKS

## **DRUMSHANBO**

SINGLE POT STILL IRISH WHISKEY