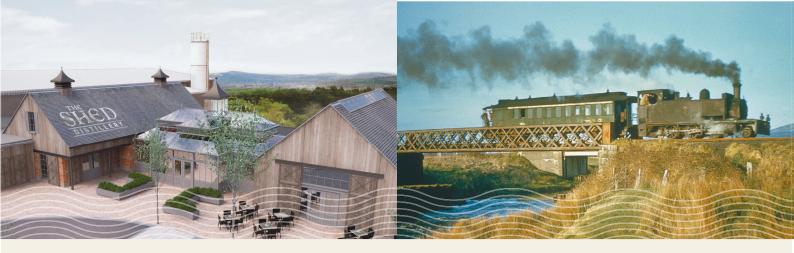

## EVERY PRECIOUS DROP TRIPLE DISTILLED AT THE SHED DISTILLERY

Using malted Irish barley, un-malted Irish barley, and Irish Barra oats, this elegant Single Pot Still Irish Whiskey follows on from the inaugural release with a more bourbon cask focus and will be a staple expression for The Shed Distillery of PJ Rigney into the future.

## FROM THE CURIOUS MIND of PJ RIGNEY