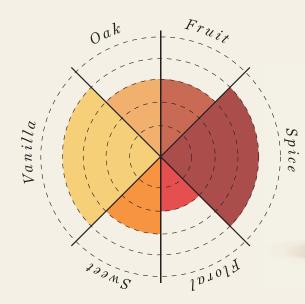

## **TASTING NOTES**

**NOSE:** Toasted nut, vanilla, honey and toffee notes accompanied by sweet dried fruit.

**PALATE:** Winter spice, redcurrant and coconut shift elegantly to deeper notes of dark chocolate, almond and oak. A creamy, full bodied mouthfeel with unexpected depth.

**FINISH:** Scintillating sweet wine notes, with a slip of dry spice that lingers delicately, sublimely.

For more information on The Shed Distillery please contact your VHWS Representative.

• SALES

1300 769 266